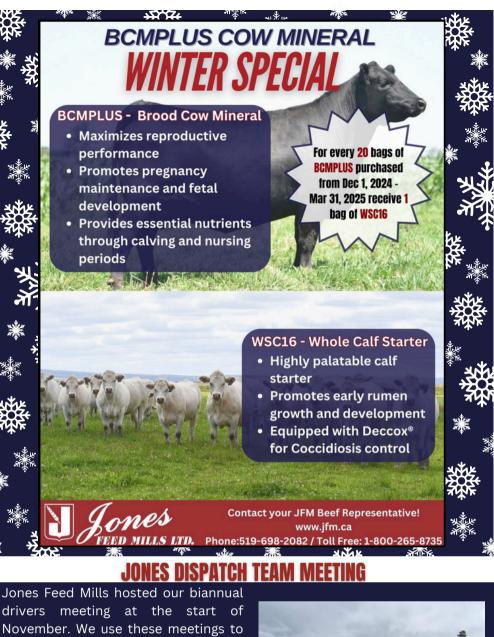

## **DOSTO CAPSULE SALE**

Regular: \$44.75/10 capsules Sale Price: \$32.00/10 capsules

Dec 1, 2024 - Jan 31, 2025